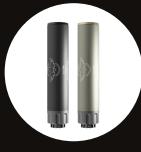

- Caliber: 9x19
- 🜒 Sound suppression: ca 32 dB
- i Overall length: 195 mm
- o Diameter: 35 mm
- 🗿 Weight: 245 g

- Basic material: 7075 Duralumin hard anodized aluminum
- 🍐 Color: black, gray
- Muzzle thread: 1/2"-28 UNEF, M13,5x1 LH (levý), M14x1, 1/2"-36, M15x1

FIELD STRIP

COLOR VARIANTS

FRONT VIEW

BACK VIEW