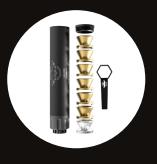

## Carbine silencer

The GIS CSR9 silencers are designed for 9 mm carbines and submachine guns.

During firing, fouling due to combustion gases quickly develops in silencers. Therefore, they require regular cleaning in order to maintain their maximum efficiency. For this reason, both CSR9 variants can be fully disassembled. The tool required for disassembly is included in the accessories.

The design of the GIS CSR9 series silencers allows the user to perform perfect cleaning of the inner parts as well easy replacement of worn or damaged components.

As standard, the GIS CSR9 series silencers are made for firearms with 1/2"-28, 5/8"-24, M13.5x1L, M14x1, M14x1L and M18x1 muzzle threads; other dimensions as required by the customer.